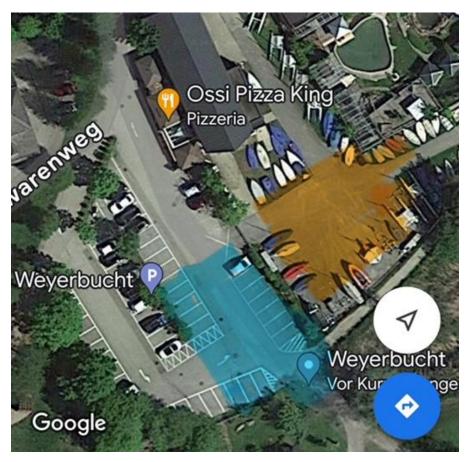

Navigation (Parking) Weyerbucht, Mattsee

Parking area for Cars & Campers

Parking area for boats & Trailers

Page 2 | GUIDELINE CORPORATE IDENTITY

Registration

Slipway

Our Clubhaus with Lakeview: 3 minutes walking distance

## Additional Information:

Changing rooms & Toilets are located behind Registration & in Clubhouse

Cafe/Bakery Neuhofer: Located 200m from the town center > open on Sundays and holidays too.

Ossi Pizza King: next to the parking lot, ideal for a quick bite.