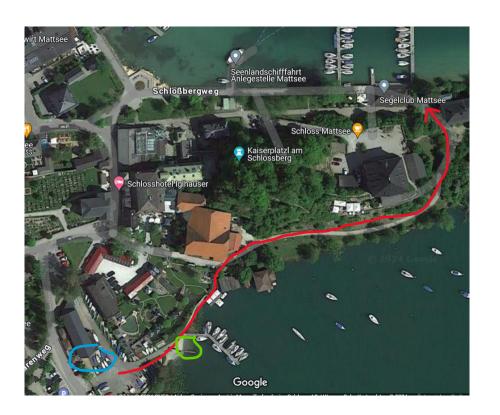

Navigation (Parking) Weyerbucht, Mattsee

Parking area for Cars & Campers

Parking area for boats & Trailers

Page 2 | GUIDELINE CORPORATE IDENTITY

Registration

Slipway

Our Clubhaus with Lakeview: 3 minutes walking distance

Registration on June 1st from 09:00 - 10:45 at Weyerbucht. Welcome/Skipper's meeting at 11:00 am at the clubhouse.

First warning signal at 1:00 pm.

Saturday evening, cozy get-together with good food and draft beer from Obertrum.

Restaurant Stiftskeller: 100m away, a favorite spot among SCM members.

SCM Clubhouse: Open throughout, self-service drinks with a simple tab system, great place for breakfast