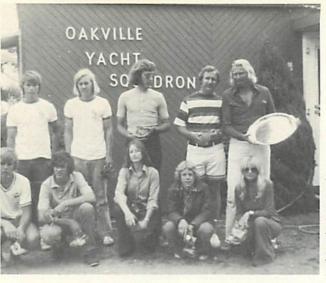

FOR SALE ONLY BY

SCIRA

Privateer Road, Hixson, TN. 37343 MATTHEW TO THE TOTAL OF THE TOT

North American Championship winners: L to R (only skippers names available) rear, Dave Bouchuyt, Griff Hall, John Johns, Jerry Thompson, and the winner Don Hite holding the Birney Mills Trophy.

## Don Hite Wins Close North American **Title Series**

The Birney Mills Memorial Trophy, emblematic of the North American Snipe Championship was up for grabs to a good fleet racing off Oakville, Ontario. Over fifty boats competed in the six race (one drop), three day event. Despite the

squalls, holes and bad shifts, the fast sailors always managed to find their way to the top.

Don Hite with an 8,1,3,2,1, was first closely followed by Jerry Thompson and John Johns. After the top three, the next dozen were closely bunched. Jim Belford won the McGuiness Trophy as the top placing Canadian, in 8th place.