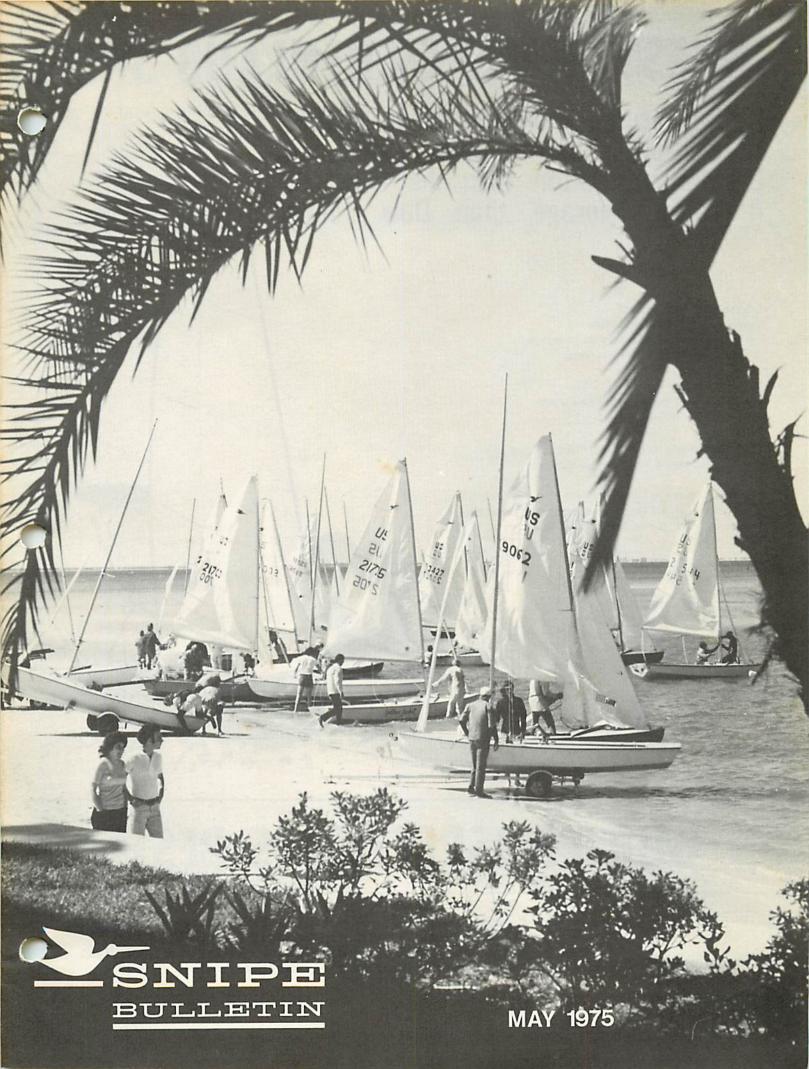

### THE COVER

The cover photograph shows launching on Old Tampa Bay during the Midwinter Championship. When the launching ramp could not be constructed in time everyone resorted to launching off of the beach. Photo by John Weber.