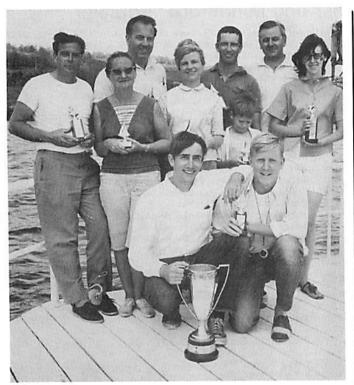

## The Gram Boys Get Title Back

BRIODY TROPHY WINNERS - Front (l. to r.) Fritz and Lark Gram, the champions; (rear) Howie and Amy Richards, 2nd; Paul and Nancy Betlem, 3rd; Don and Sage Cutler, 4th; Bud and Sue Booth, 5th.

The 29th annual Briody Cup Regatta for the championship of the Lake Ontario region was raced June 3-4 on Cuba Lake sponsored by the Cuba Lake YC Fleet 442.

Fritz Gram of the host club won a battle with Howie Richards from Oakville, Ontario, Canada, the defending champion, to become a two-time winner of the event ('63).