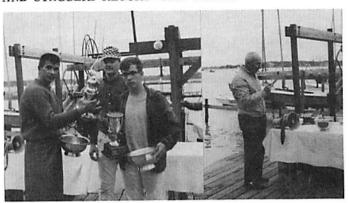

#### Louis Nelms Ties One On

HAS THREE FIFTHS AT SOUTHWESTERN CHAMPIONSHIP AND STAGGERS RECORD-SIZE FLEET.

SOUTHWESTERN WINNERS - (left) Louis Nelms and crew have their hands full of large trophies; (right) Second place Ted A. Wells checks list as he prepares to present other trophies.