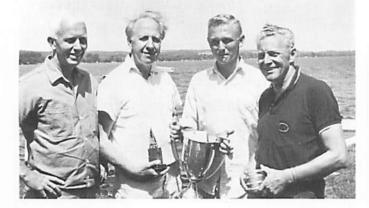

## Larson Repeats as New York State Snipe King

AN EXCLUSIVE GROUP - THE LARSON TEAM GRIPS THE CHAMPIONSHIP TROPHY FIRMLY. Left to right: Dr. Charles Rose, District 5 Governor; Victor Larson, crew, and his son, Leslie, the winning skipper; Harold Griffith, 1949 SCIRA Commodore and Regatta Publicity Chairman.

Les Larson successfully defended his title against 33 boats, as the New York State Champion at Chautauqua Lake, June 13-14. Larson, who was National Champion in 1963, had regretfully announced his inability to race as he was due in Vancouver, B. C., to participate in the Intercollegiate Sailing Championships scheduled at 9 Monday A. M. Finding on Saturday noon that a late flight from Buffalo would get him there in time Monday A. M., he and his father crew, Vic, hopped into their boat and won in convincing fashion with three 1sts - bang! bang! bang! - just like that!!!

Thus host Chautauqua Lake Yacht Club has a member who is one of two men ever to win the State Snipe Regatta twice in succession (Charles Webster of Oak Orchard was the first) and the only one to make a clean sweep.