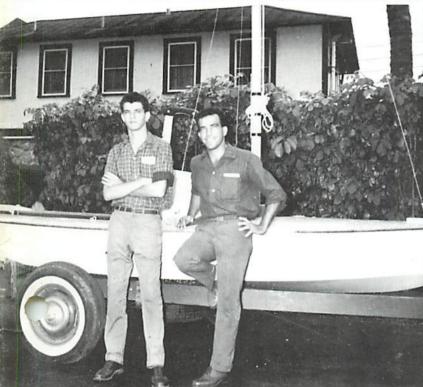

#### The Cover .

The pictures on the cover this month show the principals and the boat involved in the dramatic flight from Cuba to freedom in the United States as described in the story on the following page. It will be one of the big sailing stories of the year and the feat will be long and proudly remembered by all Snipers.

## 2 Brave Ocean In Snipe To Escape From Castro

by Carlos Martinez of the Miami Herald

Two Cuban sailing enthusiasts practicing for a recent weekend race aboard their fragile 15-1/2 foot sailboat disappeared from Cuba's once plush Miramar Yacht Club.

The Snipe used was 9554, a planked hull built by Gerber of City Island late in 1953 for Commodore Manuel Rasco, Jr., of the Havana Fleet 22. Sails were made by Watts. In 1957, Gonzalo Melendez, then National Secretary for Cuba, came into possession of the boat and he left it behind him when he came to Miami after Castro took over.

9554 has been bought from the two refugees by Jerry Guardiola of Miami Fleet 7, so it will be widely observed in the future.

This story was given excellent coverage by the Knight Newspapers (Akron Beacon-Journal, Chicago News, Miami Herald) with home offices in Akron. It went out on both AP and INS wires.