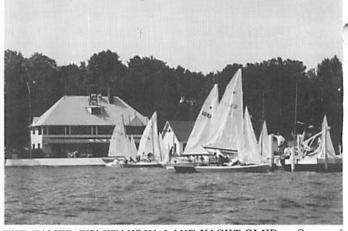

THE FAMED CHAUTAUQUA LAKE YACHT CLUB - Scene of many regattas, including two U. S. Snipe National Championships. A large boat house is at left of the club. - Photos by Paul Betlem

shore challenging the fast starting starboard tackers along the south shore. It paid off, too, for after Larson led Richards around the first mark, the 3rd place man was port-tacking Nelson, with Betlem and Webster 4th and 5th. And that was the way they finished the race.