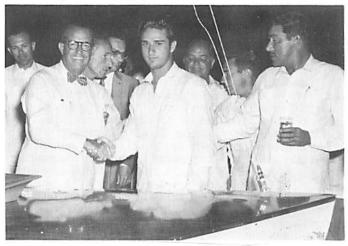

The Snipe used was 9554, a planked hull built by Gerber of City Island late in 1953 for Commodore Manuel Rasco, Jr., of the Havana Fleet 22. Sails were made by Watts. In 1957, Gonzalo Melendez, then National Secretary for Cuba, came into possession of the boat and he left it behind him when he came to Miami after Castro took over.

Commodore Rasco will be recalled as a great patron of sailing; especially did he encourage young lads and it was his pleasure to donate a completely equipped Snipe as a trophy each year to the winner of the Cat Boat Races among the club juniors. Above, he congratulates one lucky boy while Gonzalo Melendez (right) looks on. But this happy custom will be no more, for Commodore Rasco's death has recently been reported.