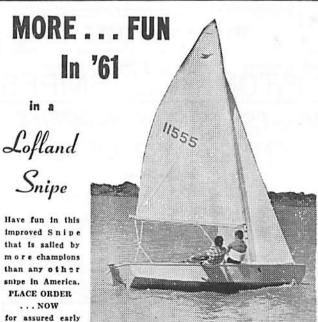

for SCIRA-

Contributions for a Cleve Slauson Memorial Trophy for SCIRA have been received from 13 individuals over the United States (see March 1961 BULLETIN). The money has been forwarded to Dan Wesselhoft, 5419 Sherwood Ave., Peoria, Illinois, who heads up a local committee of Cleve's friends to determine the nature of the trophy and the deed of gift. This national trophy has nothing to do with the local trophy which the IVY Club established and raced for in June this year. Any additional contributions can be sent to Dan, if you wish to participate. The trophy and deed of gift will be presented to the SCIRA Board at the Nationals and no doubt it will be awarded for the first time then. A complete report and acknowledgment to contributors will, therefore, be made after that event.







PHONE, WRITE OR WIRE

Refland Sail-Craft

spring delivery.



### GRAMPIAN MARINE LTD.

P.O. BOX 413

OAKVILLE, ONT.,

CANADA

### FIBERGLAS SNIPES

HULLS — KITS

SPARS — SAILS

UNSURPASSED QUALITY—REALISTIC PRICES

BEFORE YOU BUY — INVESTIGATE!

WE SHIP ANYWHERE!

# CUSTOM BUILT SNIPES MASTS - BOOMS - RUDDERS CENTERBOARD LIFTS THE FAMOUS MAIN SHEET JAM Our specialty Patent no. 2-627,834 DUFFY and ROBERTS 1810 S. Orchard Knobb Chattanooga 4, Tenn.



### PATRONIZE OUR ADVERTISERS

### CHAPIN WINS SLAUSON TROPHY



The Illinois Valley Yacht Club of Peoria, Illinois, and Snipe Fleet 131, of which the late Cleve Slauson was a member, decided to inaugurate a new regatta in memory of their fellow sailor. To be known as the Cleve Slauson Memorial Regatta, this invitational series will be held