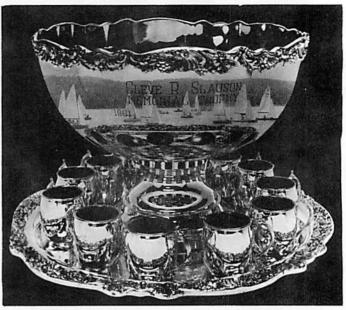

### Slauson Memorial Trophy for SCIRA-

Contributions for a Cleve Slauson Memorial Trophy for SCIRA have been received from 13 individuals over the United States (see March 1961 BULLETIN). The money has been forwarded to Dan Wesselhoft, 5419 Sherwood Ave., Peoria, Illinois, who heads up a local committee of Cleve's friends to determine the nature of the trophy and the deed of gift. This national trophy has nothing to do with the local trophy which the IVY Club established and raced for in June this year. Any additional contributions can be sent to Dan, if you wish to participate. The trophy and deed of gift will be presented to the SCIRA Board at the Nationals and no doubt it will be awarded for the first time then. A complete report and acknowledgment to contributors will, therefore, be made after that event.

Thus Chapin with three 2nds won the first Slauson regatta and took home the beautiful new Cleve Slauson Memorial Trophy pictured above. It is a punch bowl, tray, and 12 cups - all engraved with Snipes. Sam filled the bowl several times and everyone went home in good spirits. 26 Snipers from 4 Illinois fleets participated and the presence of Chicago representatives was especially appreciated. The event should attract more sailors next year, and all Snipers are invited now to come.