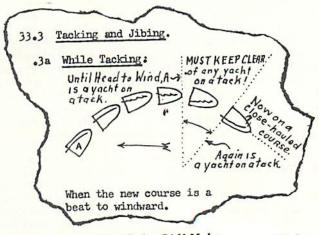

#### Basic Snipe Sailing Manual

34 mimeograph pages written for the Beginning Snipe Sailor, Crew, and Wives. Nomenclature; knots; how to step on the boat; how to walk around the mast; tacking; running, reaching, jibing, heave-to, capsize, all simplified racing rules, and thumb-nail tactics. ONE DOLLAR, Postpaid. SAM CHAPIN, 1601 S. Douglas St., Springfield, IL 62704.