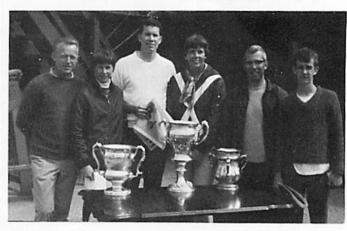

## Kellerhouse Won Northeastern Title

WINNERS - (l. to r.) Oscar Anderson and crew -2nd; Dr. and Mrs. Lee Kellerhouse - 1st; Buzz and son Frank Levinson -3rd.

The Northeastern Snipe Championship Regatta was held May 20-21 at Crescent Sail Yacht Club, Detroit, Michigan. 20 of the boats arrived Friday evening, while Saturday morning brought 14 more. All boats were weighed, and many required from 20 to 30 pounds of added weight. Masts and booms were also measured.