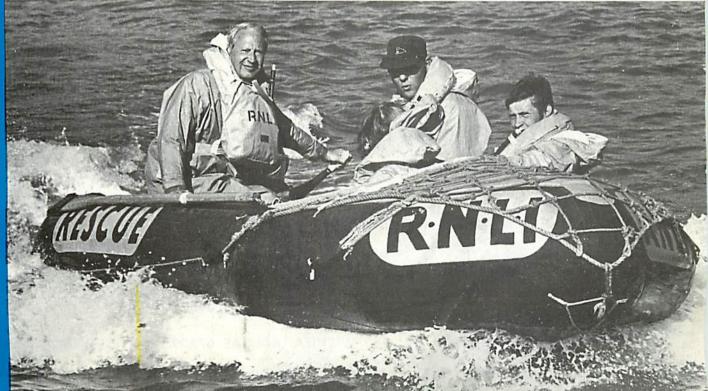

#### The Cover -

These two photos show how a prominent Englishman enjoys the water, and demonstrates that Snipe has an universal appeal to all men.

The Honorable Edward Heath, Member of Parliament and Leader of the Opposition, has bought Snipe 15564 built by Olympic Boats of London - all fiberglass hull with white deck, light blue hull and sails. He named it "Blue Heather"; is a member of the Broadstairs Snipe Fleet 388; and the top picture shows him sailing it on his 51st birthday, July 10, 1967. His crew is Rix Waldon of the Broadstairs Yacht Club.

The picture below reveals that Mr. Heath really likes the water as he relaxes in another way on Aberdovy Estuary, Wales Tow, last September. It is evident he enjoys his task.

The International Snipe Class extends the hand of fellowship to Skipper Heath and welcomes him aboard.

- Photos by Peter Powell.