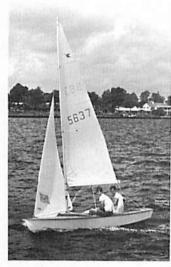

The real story of this 1967 D-4 Championship lies in the winner, 21-year old Danny Flaherty. This regatta proved two

major reasons why the Snipe Class will always be the most popular, and Danny's record is inspirational in both respects: Firstly, the boat. Danny picked up a discarded Snipe for the sum of ninety dollars. He worked it over on Sundays and holidays, and it looked every bit as good as any at the regatta. The number is 5637, and it was built by a Corpus Christi, Texas, amateur back in 1946. Thus it is 22 years old - older than the skipper! Secondly, the age of the skipper. In this series there were some real youngsters, barely teen-agers, and there were some who don't even like to read about such things as age - like Sam Norwood. Sam, a former SCIRA Commodore, sailed a 17-6-15 series to take 10th place in the large fleet of 39 boats - and there were some older folks sailing, too, which makes the point about age.