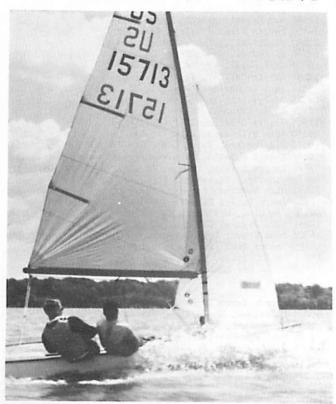

#### The Cover -

These two photos show how a prominent Englishman enjoys the water, and demonstrates that Snipe has an universal appeal to all men.

The Honorable Edward Heath, Member of Parliament and Leader of the Opposition, has bought Snipe 15564 built by Olympic Boats of London - all fiberglass hull with white deck, light blue hull and sails. He named it "Blue Heather"; is a member of the Broadstairs Snipe Fleet 388; and the top picture shows him sailing it on his 51st birthday, July 10, 1967. His crew is Rix Waldon of the Broadstairs Yacht Club.

The picture below reveals that Mr. Heath really likes the water as he relaxes in another way on Aberdovy Estuary, Wales Tow, last September. It is evident he enjoys his task.

The International Snipe Class extends the hand of fellowship to Skipper Heath and welcomes him aboard.

- Photos by Peter Powell.