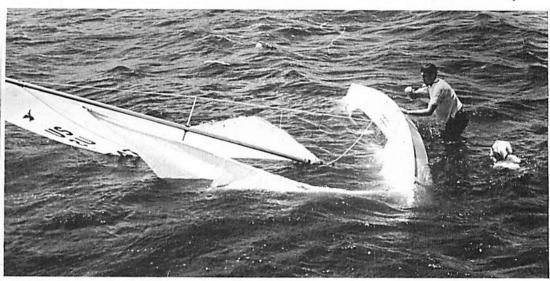

# Dan Flaherty Leads 39-Boat Fleet to Win D-4 Championship

Bill Walker, St. Simons Island, begins righting operations by standing on the centerboard after capsizing in the first race in the District IV Championships. Ida's in the water!

— Photos by Andy Anderson, Fla. Times-Union.

39 Southeastern Snipes went for a couple of wild rides as Danny Flaherty wrested the Roberts-Seavy Trophy from his former teacher at the District IV Championships at the Florida Yacht Club of Jacksonville on June 10-11. Gonzalo Diaz was 2nd, Francis Seavy 3rd.