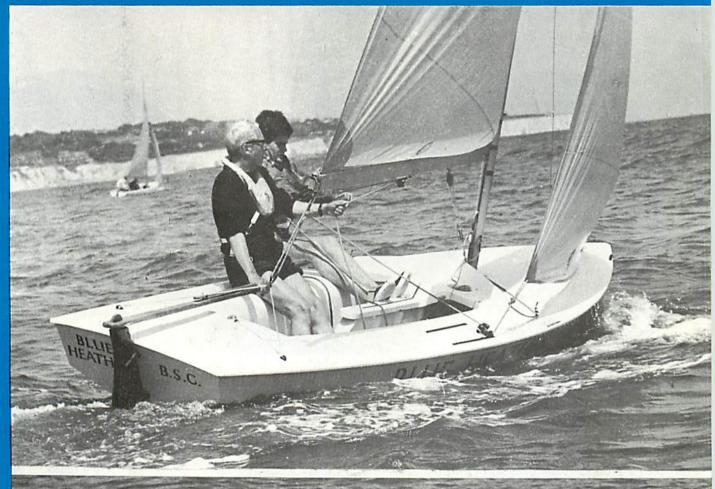

#### The Cover -

These two photos show how a prominent Englishman enjoys the water, and demonstrates that Snipe has an universal appeal to all men.

The Honorable Edward Heath, Member of Parliament and Leader of the Opposition, has bought Snipe 15564 built by Olympic Boats of London - all fiberglass hull with white deck, light blue hull and sails. He named it "Blue Heather"; is a member of the Broadstairs Snipe Fleet 388; and the top picture shows him sailing it on his 51st birthday, July 10, 1967. His crew is Rix Waldon of the Broadstairs Yacht Club.

The picture below reveals that Mr. Heath really likes the water as he relaxes in another way on Aberdovy Estuary, Wales Tow, last September. It is evident he enjoys his task.

The International Snipe Class extends the hand of fellowship to Skipper Heath and welcomes him aboard.

- Photos by Peter Powell.