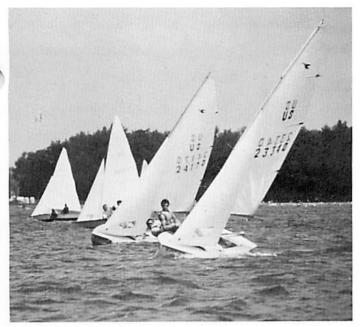

### THE COVER

Tight going at the reaching mark during Bermuda Race week as Sam Mollet (23624) gets the overlap on this year's Point Score Trophy winner Fritz Gram in 16699. (Bermuda News Bureau photo)