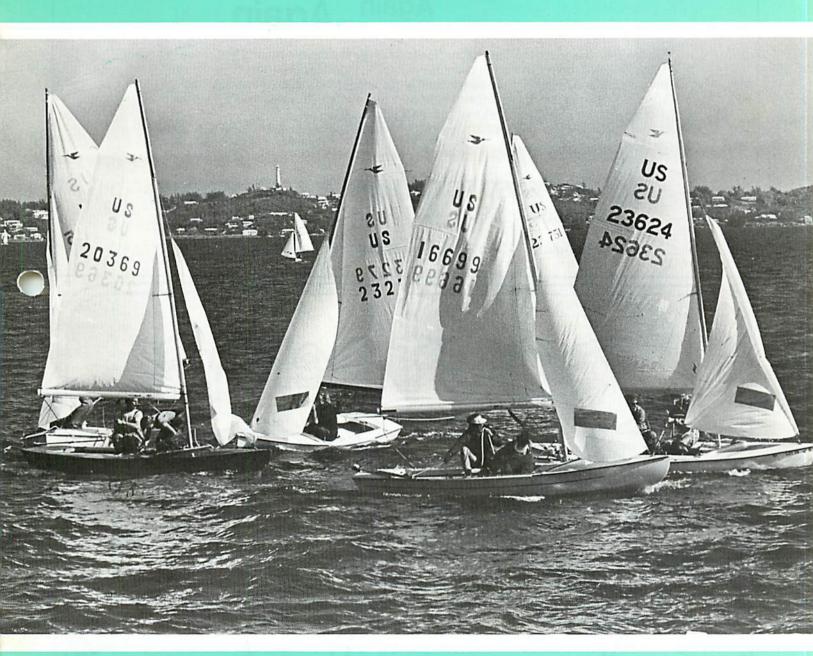

### THE COVER

Tight going at the reaching mark during Bermuda Race week as Sam Mollet (23624) gets the overlap on this year's Point Score Trophy winner Fritz Gram in 16699. (Bermuda News Bureau photo)