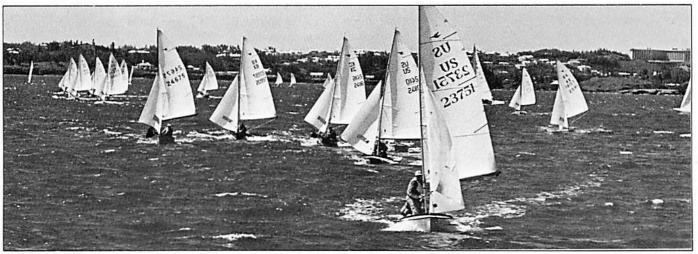

Terry Timm leads the fleet at the International Race Week in Bermuda.

Plus in 1983 our customers scored at: Gulfcoast Championships 1st\*, 2nd, 3rd SCIRA Midwinters - 3rd, 4th\* District 2 Championships - 2nd District 4 Championships - 2nd US Masters Championship - 1st Sugar Bowl - 1st Lake Cachuma - 1st US Nationals - 2 of Top 8 And . . . . . . . . .