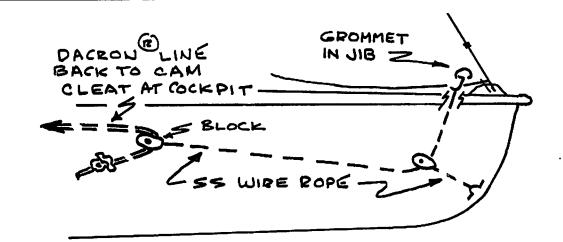

## In This Issue

A go-fast guaranteed to multiply your boat speed!

A sure fire method to prevent capsize! Also a project for those not suited to the pressures of competition. Please turn to page 15.