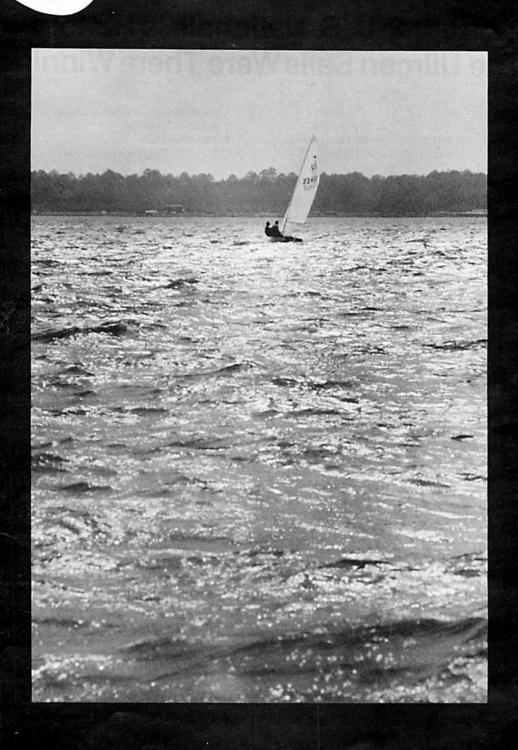

## THE COVER

The choppy waters of Ross Barnett Reservoir, Jackson, MS, make a lumpy road, which doesn't appear to impede the progress of this well sailed Snipe. Erle Bennett, and crew of Memphis, head for shore after a race at the 1977 Redneck Regatta. This year's Redneck is scheduled for April 15th and 16th. Get out and go to an early regatta. Photo by David Cox.