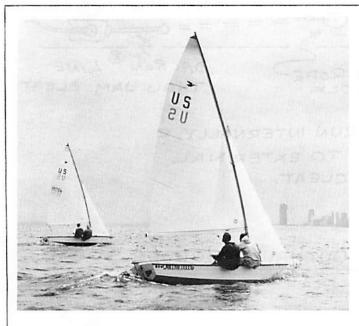

## THE COVER

The choppy waters of Ross Barnett Reservoir, Jackson, MS, make a lumpy road, which doesn't appear to impede the progress of this well sailed Snipe. Erle Bennett, and crew of Memphis, head for shore after a race at the 1977 Redneck Regatta. This year's Redneck is scheduled for April 15th and 16th. Get out and go to an early regatta. Photo by David Cox.