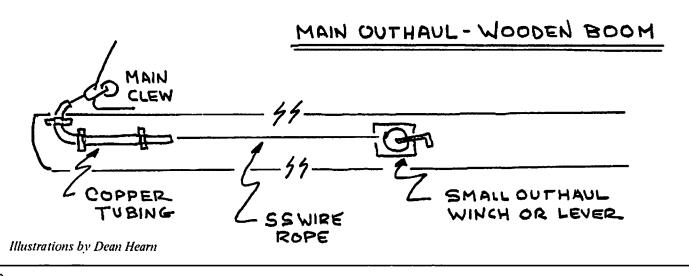

## In This Issue

A go-fast guaranteed to multiply your boat speed!

A sure fire method to prevent capsize! Also a project for those not suited to the pressures of competition. Please turn to page 15.