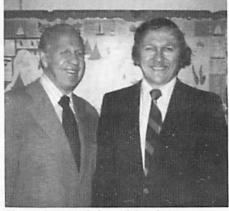

Victor Larson, left, and Les Larson, right, in 1977.

Lake Fleet, another New York State sailor with 1745.1 points in 16 races. He is trailed by Henry Davis who had 1737.8 points for 19 races, and his first less than perfect score in the last 3 years. Dick Buckingham, Fleet Captain for the Seattle Snipe Sailors, was 4th with 1729.1 points and 15 races. Jack Wagener, Lincoln Fleet 567, was 5th this year after carding an 18th last season.