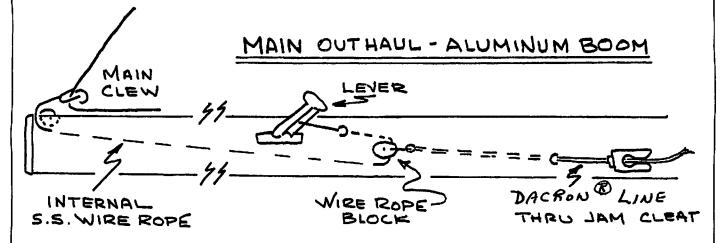

## In This Issue

A go-fast guaranteed to multiply your boat speed!

A sure fire method to prevent capsize! Also a project for those not suited to the pressures of competition. Please turn to page 15.