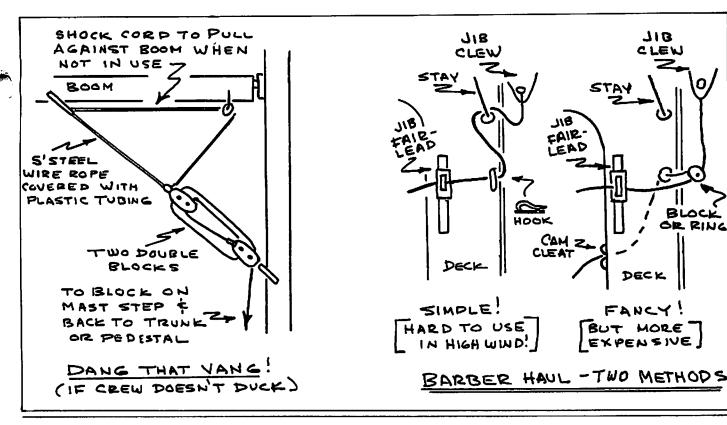

me, address, home port, hull number and age of boat (10 years and older describe condition). Class member, yes or no. Select your area; home port determines premium. Attach check payable Lineburgh & Company.

AREA 1: \$63.00 per year. Inland lakes and rivers of the U.S.

including the Great Lakes and Chesapeake Bay.

AREA 2: \$92.00 per year. South Atlantic Coastal and tributary inland waters below the North Garolina/South Carolina state line including Gulf coast.

AREA 3: \$87.00 per year. North Atlantic Coastal and tributary inland waters above the N.C./S.C. state line.

AREA 4: \$70.00 per year. Pacific coastal waters and inland waters for the states of California, Oregon and Washington.

LINEBURGH & COMPANY

1960 Bronson Road, Fairfield, Conn. 06430 (203) 255-1571

ESTABLISHED 1866







## Sanctioned Snipe Regattas

APRIL 15-16, REDNECK REGATTA, Magnolia Fleet 604, Albert Lamar, 2672 Lake Circle, Jackson, MS 39211.

MAY 6-7, MIDDLEFORK OPENER, Whitewater Valley Fleet 653, Earl Purtee, 517 So. 21st St., Richmond, IN 47374.

MAY 13-15, SOUTH EUROPEAN CHAMPION-SHIPS and XXII COUPE INTERNATIONALE Guyenna, Bordeaux, France.

MAY 20-21, NORTHEASTERN INTERNA-TIONAL SNIPE CHAMPIONSHIP, Cuba Lake Fleet 442, Leo Murphy, Jr., 112 N. Clinton St., Olean, NY 14760.

MAY 20-21, TULSA INVITATIONAL RE-GATTA — 38th ANNUAL, Sequoyah Fleet 68, Bruce Hurst, 2309 S. 106 East Ave., Tulsa, OK 74127

MAY 27, 28, 29, FIREWATER REGATTA, Lincoln Fleet 567, Bill Leffler, 4890 Starling Dr., Lincoln, NE 68516.

JUNE 3-4, RIFF-RAFF REGATTA, Cowan Lake Fleet 433, Arthur E. Johnston, 1707 Flora Ave.,