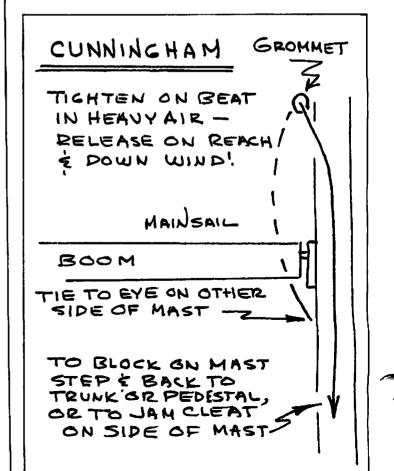

\*Dual hiking straps \*All ball bearing blocks

\*4-1 cunningham

\*4-1 outhaul \*3-1 traveller

\*4-1 hoom vang \*3-1 jib down haul

\*21-1 lever must puller \*7-1 lever mast pusher

\*Hull number \*Measurement Certificate