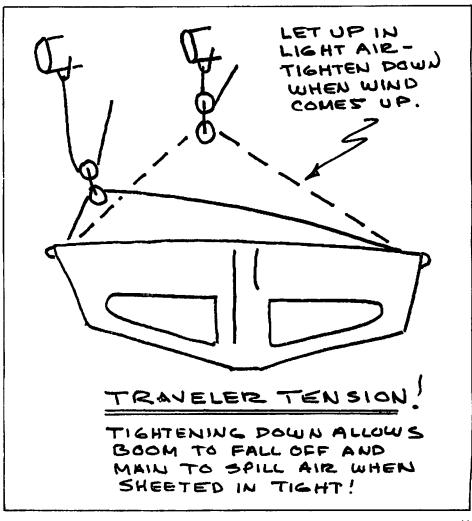

\*Dual hiking straps \*All ball bearing blocks

\*4-1 cunningham

\*4-1 outhaul \*3-1 traveller

\*4-1 hoom vang \*3-1 jib down haul

\*21-1 lever must puller \*7-1 lever mast pusher

\*Hull number \*Measurement Certificate