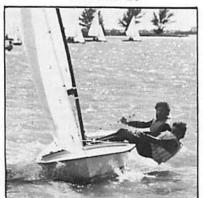

## THE COVER

The choppy waters of Ross Barnett Reservoir, Jackson, MS, make a lumpy road, which doesn't appear to impede the progress of this well sailed Snipe. Erle Bennett, and crew of Memphis, head for shore after a race at the 1977 Redneck Regatta. This year's Redneck is scheduled for April 15th and 16th. Get out and go to an early regatta. Photo by David Cox.