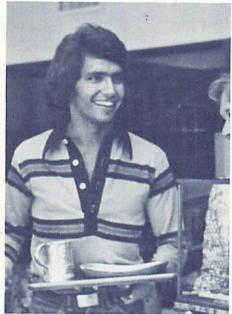

## Henry Davis Wins Richner and Minneford Trophies

Omaha sailor cops 1975 High Point Championship for U.S. and World

Henry Davis, as High Point Champion for both the U.S. and the World for 1975, is winner of both the Richner and Minneford Trophies. Henry, who started sailing Snipes as a youngster, has won the District II Championship and almost "owns" some of the regattas in his home district. "Davis wins again" is a familiar headline in the BULLETIN. He was beaten only once last year on his home waters in the strong Iowa-Nebraska fleet at Omaha.