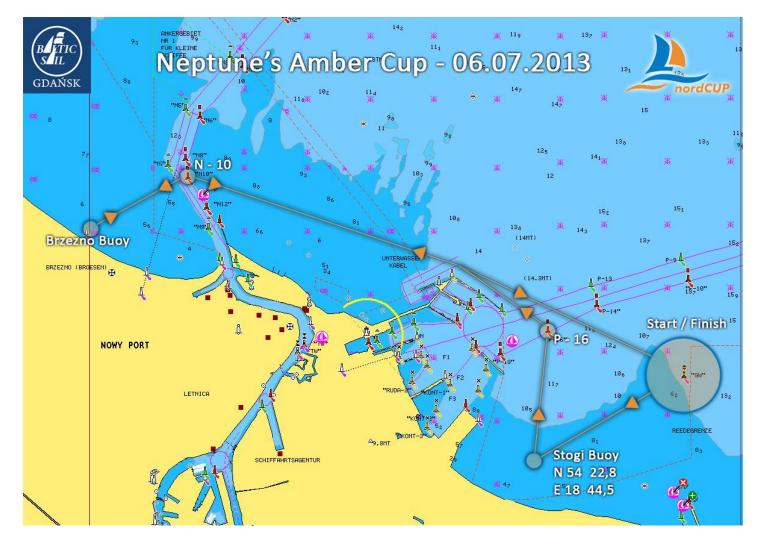

### **D.2 THE COURSES**

The courses to be sailed are windward/leeward courses. On 06.07.2013 Neptune's Amber Cup will be held – a inshore race - Górki Zachodnie – Brzeźno – Górki Zachodnie. Courses are shown on attached map.

### Neptune's Amber Cup Course Map