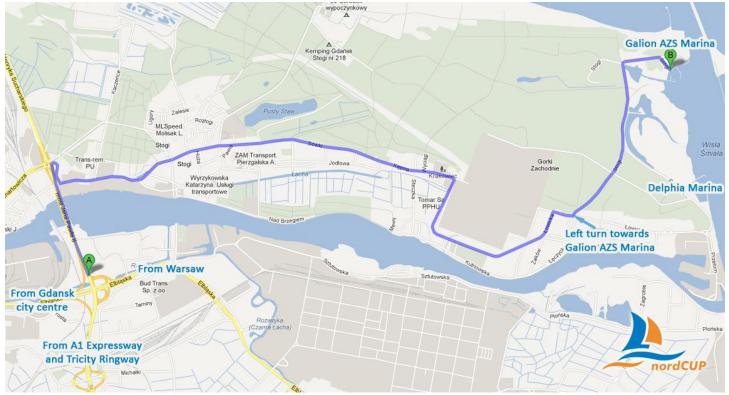

### 7 BERTHING

Boats shall be kept in their assigned places in the harbor – Galion AZS marina (Stogi Street 20, Gdańsk), with an exception of Delphia 24 class, which may moor at Delphia marine at Przełom Street 24, Gdańsk-Górki Zachodnie.

### Regatta's marina detailed map.