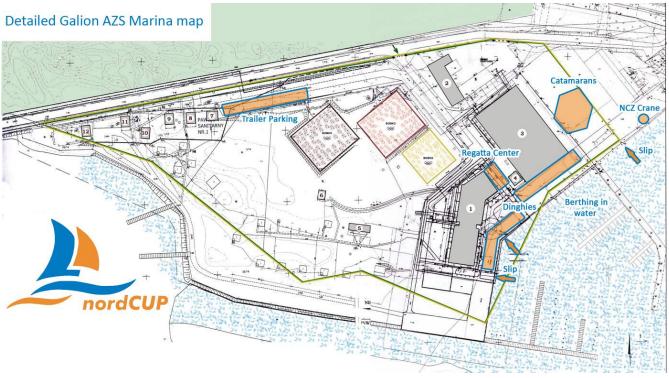

### **5 VENUE**

5.1 Attached map shows the location of the regatta harbour.

**5.2** <u>Attached area map shows the location of the racing areas.</u>

#### Racing areas map.