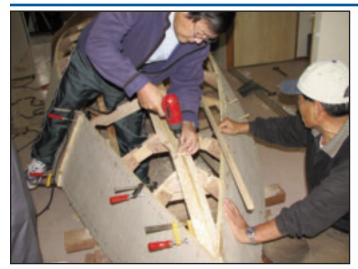

Then, we used the 3D non-contact measurement apparatus to measure the hull form of FRP boat that was competitive with our self-produced wooden Snipe. From the result of measurement and our previous experience, current and former members worked hard together for many assignments that include the hull-form concept study to exceed FRP boat performance, detailed design, boat-building site securement, material procurement and the actual boat-building works. It took 13 months to do above process with the total of 2,000 man-hours.

### Photos:

Fig.left page 30598 just after the launch in Hiroshima Bay

Fig.2 - upper right: Outer panel attachment

Fig.3 - upper left: Keel attachment

**OLIMPIC SAILS** - Str. delle Saline, 11 - 34147 MUGGIA (TRIESTE) ITALY - ph +39 040 232363 - fax +39 040 232482