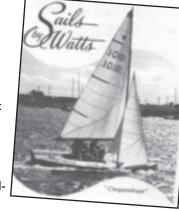

With a varnished wood hull and varnished mahogany plywood deck, this was a very pretty (and fast) Snipe, a tribute to the craftsmanship of the Varalyay brothers. The boat was equipped with Kenneth Watts sails of the highest quality.