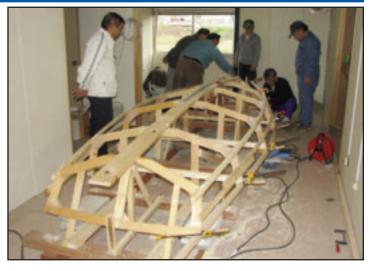

### The Rebirth of a Snipe - #30598

A self-produced wooden sailboat (Sail #: 30598) was fabricated for the ceremony of the 50th anniversary by the Sailing Club of Mazda Motor Corporation. Support from original Club members, current members, and surrounding people's cooperation made this production possible.

The very beginning of our Sailing Club activities was the time when not everybody could get a sailboat easily. So, we had produced mainly wooden snipes by ourselves for our sailing fun and 13 sailboats have been produced then.

At the warehouse of an elementary school located near the Mazda office, club members got together after work to produce snipes even though there were not enough tools/materials. At that time, members sometimes produced snipes that exceeded performance of those of boat-builders, but sometimes unstable-performance boats were produced since hull form was different for the port and starboard.

Then, we used the 3D non-contact measurement apparatus to measure the hull form of FRP boat that was competitive with our self-produced wooden Snipe. From the result of measurement and our previous experience, current and former members worked hard together for many assignments that include the hull-form concept study to exceed FRP boat performance, detailed design, boat-building site securement, material procurement and the actual boat-building works. It took 13 months to do above process with the total of 2,000 man-hours.

Going through many difficulties, we have acquired more and more knowledge on boats. Some of the biggest difficulties were to ensure the design of hull form, smooth hull surface and face

continuity with elastic wood materials. But we believe we could overcome these difficulties with our skills of automobile building.

For the hull-surface finish, a former club member, who had engaged in car body paint finishing over 30 years, touched entire hull surface to find out microasperity to realize the full-flat surface putting putty. He fully exhibited his high-level craftsmanship, and his junior fellow could learn the skill through this experience.

### Photos:

Fig.left page 30598 just after the launch in Hiroshima Bay

Fig.2 - upper right: Outer panel attachment

Fig.3 - upper left: Keel attachment

**OLIMPIC SAILS** - Str. delle Saline, 11 - 34147 MUGGIA (TRIESTE) ITALY - ph +39 040 232363 - fax +39 040 232482