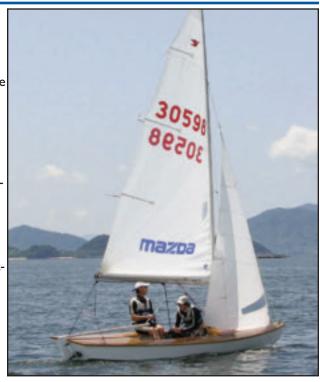

### The Rebirth of a Snipe - #30598

A self-produced wooden sailboat (Sail #: 30598) was fabricated for the ceremony of the 50th anniversary by the Sailing Club of Mazda Motor Corporation. Support from original Club members, current members, and surrounding people's cooperation made this production possible.

### Photos:

Fig.left page 30598 just after the launch in Hiroshima Bay

Fig.2 - upper right: Outer panel attachment

Fig.3 - upper left: Keel attachment

**OLIMPIC SAILS** - Str. delle Saline, 11 - 34147 MUGGIA (TRIESTE) ITALY - ph +39 040 232363 - fax +39 040 232482